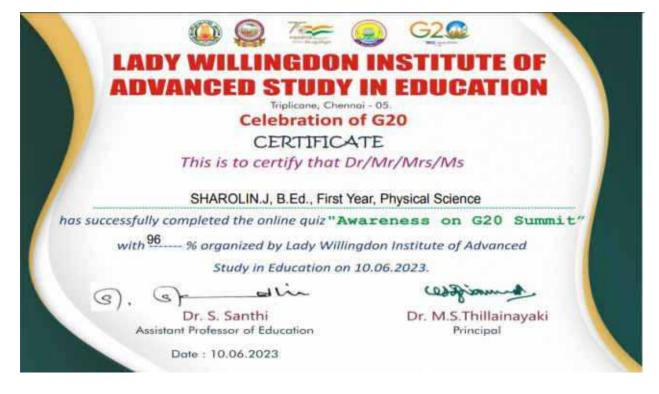

# Chennai, Tamil Nadu, India

Kamarajar Salai Rd ( next to Vivekananda house, 22, Nadukupam 5th St, Naddu Kuppam, Triplicane, Chennai, Tamil Nadu 600005, India Lat 13.048521° Long 80.279738° 15/12/22 11:28 AM GMT +05:30