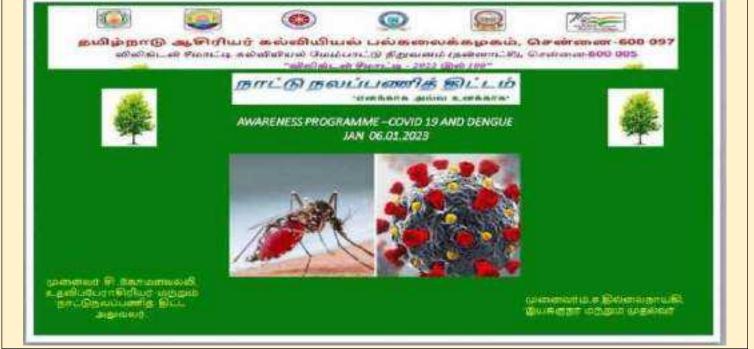

வல்லி,                           |
| Event                             | உதவிப்பேராசிரியர் கல்வியியல் தமிழ்த்துறை         |
|                                   | நாட்டு நலப்பணித் திட்ட ஒருங்கிணைப்பாளர்          |
|                                   | விலிங்டன் சீமாட்டி கல்வியியல் மேம்பாடு நிறுவனம், |
|                                   | சென்னை – 600 005                                 |
| Chief Guest/Resource Person       | Mr.Issac Arunkumar,                              |
|                                   | Public Health Department,                        |
|                                   | Tamil Nadu                                       |
| No. of Participants               | 379                                              |

# NSS - Awareness Programme on Covid 19 and Dengue



## Summary of the Event

In the wake of recent events of rising covid-19 spread and dengue fever spread, the college management in assiciation with Tamil Nadu Teachers Education University took the necessary action of arranging this "Dengue awareness program" on 6th of January 2023. Officials from the Public Health Department of Tamil Nadu were invited to facilitate the program. The program was taken over by Mr. Isaac Arun Kumar and the aim was to create awareness about Covid-19 and Dengue fever and how to take precautions to avoid this unhealthy environment. Mr. Isaac Arul Kumar gave a very interactive awareness presentation with the use of visual aids and awareness videos which emphasized the danger and seriousness of the disease which is communicable. The resource person also stressed