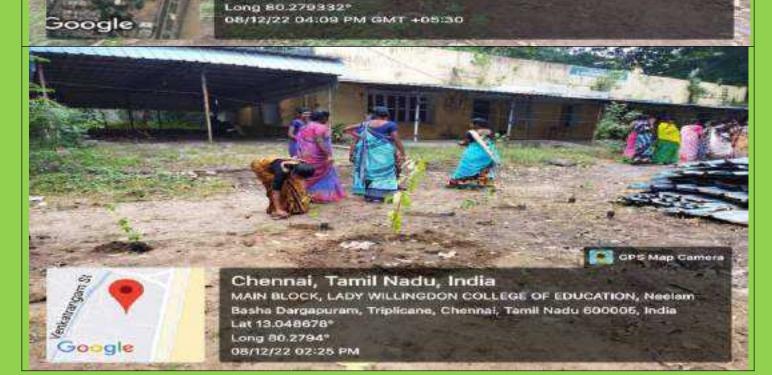

|
|                         | State and the second se |

Chennai, Tamil Nadu, India Building-2, LADY WILLINGDON COLLEGE OF EDUCATION, Neelam Basha Dargapuram, Triplicane, Chennai, Tamil Nadu 600005, India Lat 13.048633\*

GPS Map Camera



# **College Union Inauguration and Centenary Day Celebration**

| Name of the College                                                                                     | Lady Willingdon IASE                                                                                                                                                                                                                                                                         |
|---------------------------------------------------------------------------------------------------------|----------------------------------------------------------------------------------------------------------------------------------------------------------------------------------------------------------------------------------------