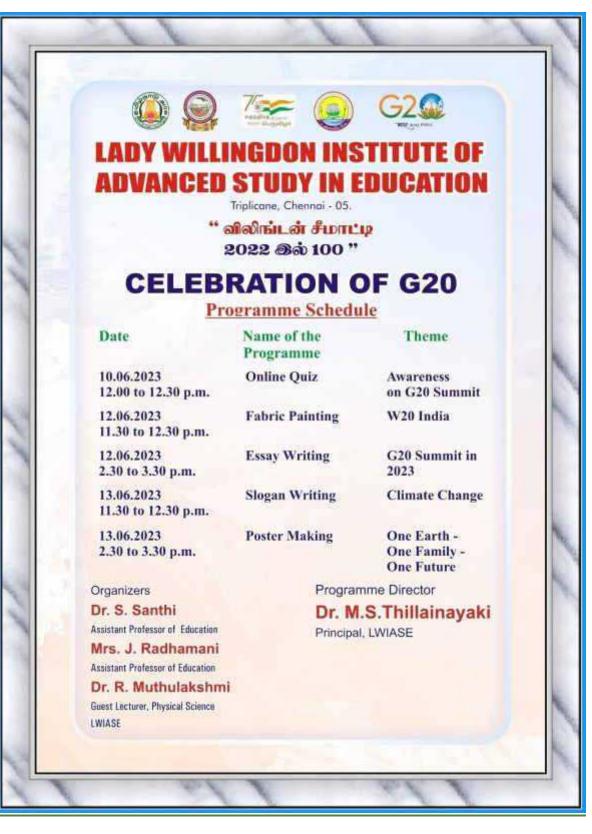

# Chennai, Tamil Nadu, India

Kamarajar Salai Rd ( next to Vivekananda house, 22, Nadukupam 5th St, Naddu Kuppam, Triplicane, Chennai, Tamil Nadu 600005, India Lat 13.048521° Long 80.279738° 15/12/22 11:28 AM GMT +05:30