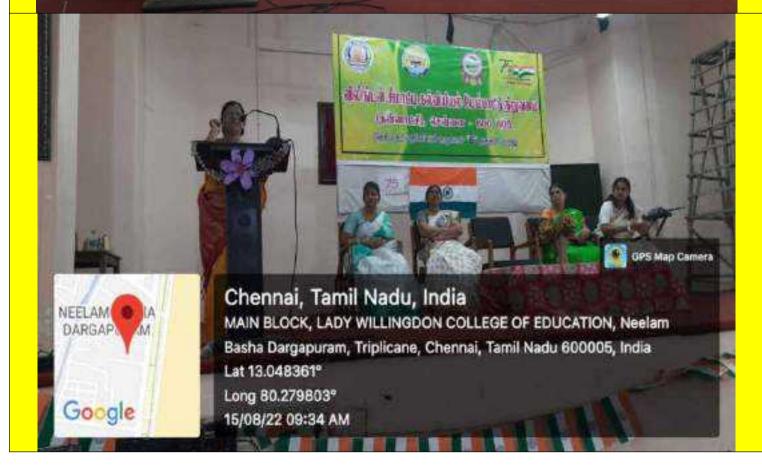

#### 75<sup>th</sup> Independence Day – Amutha Peruvizha Celebration

|                                      | Lady Willingdon IASE                                             |
|--------------------------------------|------------------------------------------------------------------|
| Name of the Department               | LWIASE, Chennai – 600 005                                        |
| Name of Event Organized              | விலிங்டன் சீமாட்டி "2022 இல் 100"                                |
| Title of the Event                   | 75 <sup>th</sup> Independence Day – Amutha Peruvizha Celebration |
| Date of Event Organized              | 15.08.2022                                                       |
| Name of the Convener of the Event    | Dr.M.S.Thillainayaki                                             |
|                                      | Principal, LWIASE, Chennai                                       |
| Name of the Coordinator of the Event | Dr. V.Sujitha, Physical Director, LWIASE                         |
| Chief Guest/Resource Person          | Dr. D. Hemalatha Kalaimathi                                      |
|                                      | IQAC Coordinator & Assistant Professor of Education Biological   |
|                                      | Science,                                                         |
|                                      | LWIASE, Chennai.                                                 |
| No. of Participants                  | 200                                                              |
|                                      | pausiusla 2 month, Gran war 600 005                              |
| 15.08.2022                           | afleficium Pionicia<br>"2002 and 100"                            |
| 25.08.2022<br>275 830(21) 620        | efisficiate Planting<br>"2002 00 100"                            |
| 25.08.2022<br>275 684(7) 626         | missioner Standis<br>"GOL dem 2002"                              |

#### **Summary of the Event**

TRADE LINES

75th Independence celebration – Amutha Peruvizha was celebrated by our institution on 15.08.2022. The Government of India decided to celebrate the 75 years of independence of India, with tribute to people instrumental in bringing India thus far in its journey, in the spirit of self-reliant India. It is the initiative to celebrate and commemorate 75 years of independence from British rule and the history of India's people, culture and achievements. The Independence Day of India, which is celebrated religiously throughout the Country on the 15th of August every year. The theme of 75<sup>th</sup> Independence Day was Freedom struggle, Resolve@75, Ideas@75, Actions@75 and Achievements@75. This themes focuses on our collective efforts to shape the peace and harmony of our motherland. Our students participated in various cultural programmes which reflects the theme of Patriotism. We as Indians pay respect to all the leaders who fought bravely for our nation's freedom in the past.

## Chennai, Tamil Nadu, India

MAIN BLOCK, LADY WILLINGDON COLLEGE OF EDUCATION, Neelam Basha Dargapuram, Triplicane, Chennai, Tamil Nadu 600005, India Lat 13.048365° Long 80.279808° 15/08/22 09:13 AM