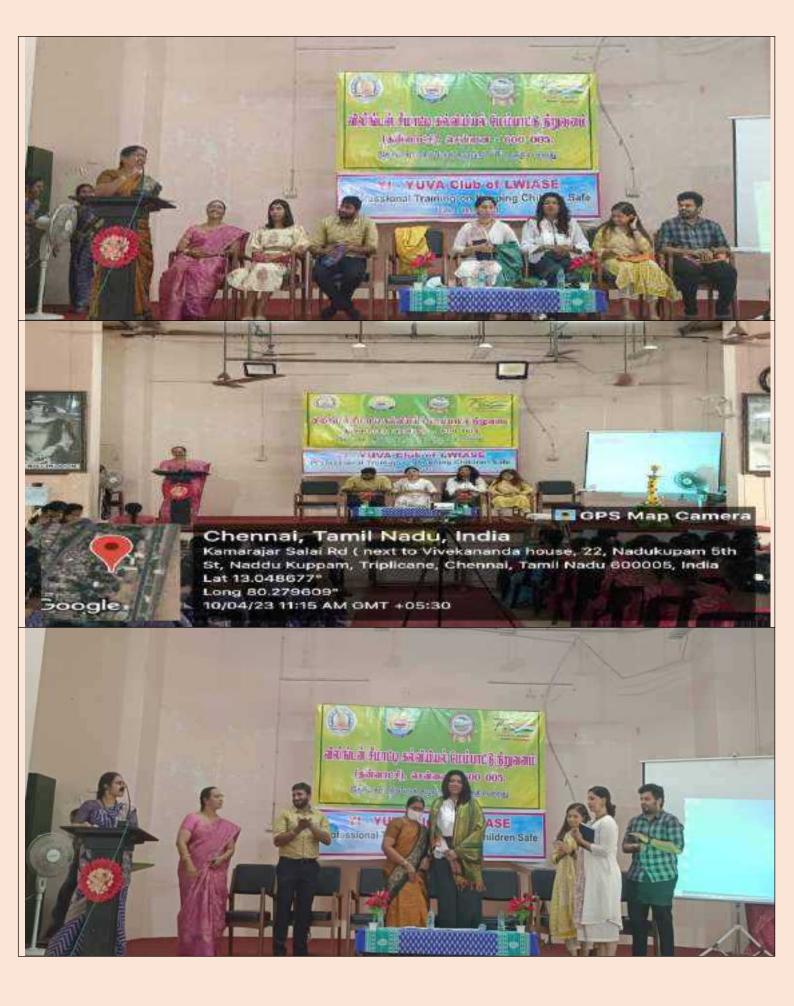

# Chennai, Tamil Nadu, India Kamarajar Salai Rd ( next to Vivekananda house, 22, Nadukupam 5th St, Naddu Kuppam, Triplicane, Chennai, Tamil Nadu 600005, India Lat 13.048703° Long 80.279701°

06/12/22 02:13 PM GMT +05:30