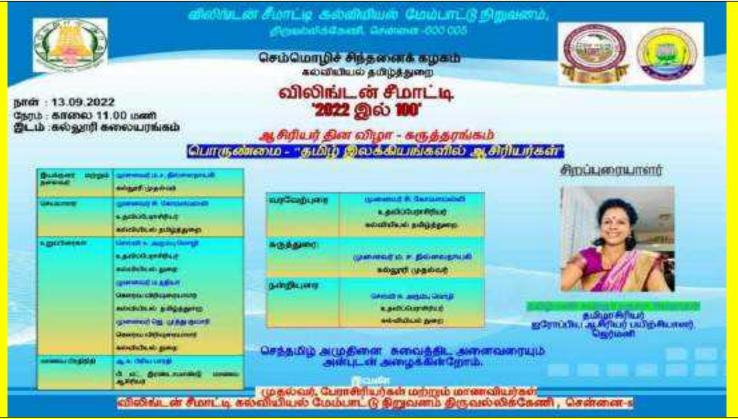

| I Year B.Ed                                                |
|                                      | Student Teacher                                            |
|                                      | LWIASE, Chennai – 600 005                                  |
| Chief Guest/Resource Person          | தமிழ்மணி. கவிஞர் நகுலா சிவநாதன்                            |
|                                      | தமிழாசிரியர்                                               |
|                                      | ஐரோப்பிய ஆசிரிய பயற்சியாளர்                                |
|                                      | ஜெர்மனி                                                    |
| No. of Participants                  | 176                                                        |



#### **Summary of the Event**

Lady Willingdon IASE celebrates Teacher's Day - 2022 and organized a webinar entitled "Teachers in Tamil Literature" held on 13.09.2022. The aim of the webinar was to appreciate the role of teachers in Tamil literature. The resource person encouraged the students to discuss, imagine, read and retell the stories in the classroom in order to increase their motivation and appreciation of Tamil literature. And also explained that Tamil is endowed with antiquity par excellence prior to any of the oldest civilizations in the world. The resource person also talked about the wonder of Thirukkural its every verse is still applicable to everyman in this world today. There is a solution in Thirukkural to every problem we face in today's social and domestic life.our st