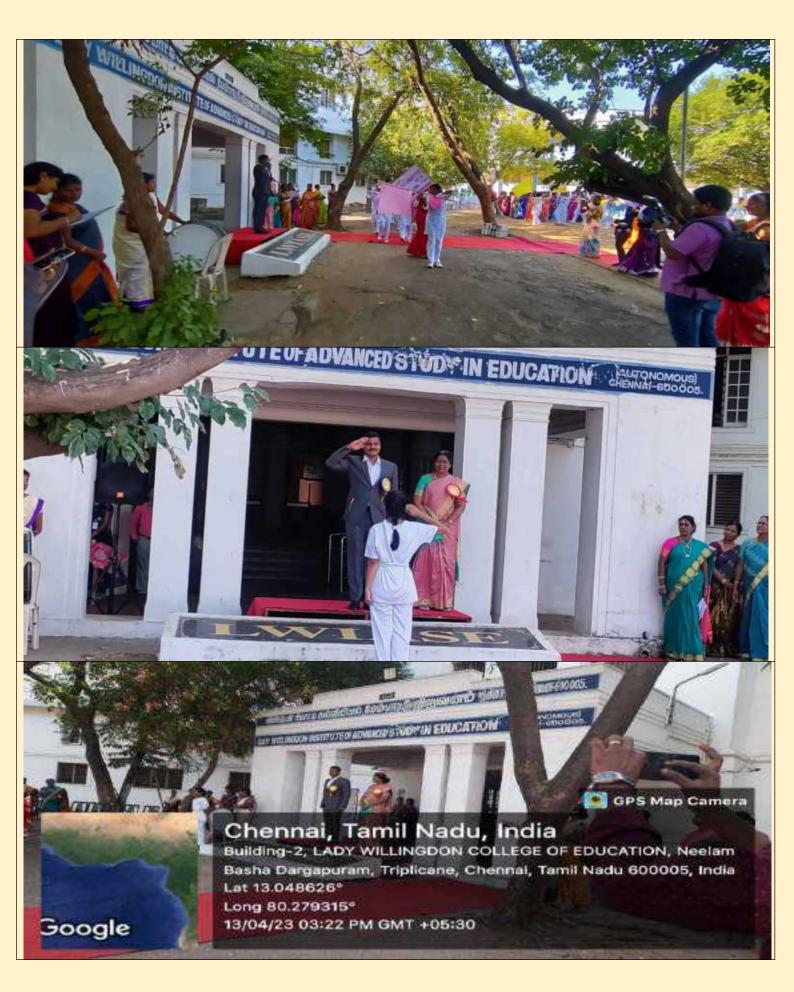

## **Community Service**

Community service is a social activity done by our college students on 08.12.2022 for the benefit of the institution. Cleaning campus and planting trees were observed as the service to engage the students with aims to reduce pollution and waste in our environment. Further planting trees and clean-up campaigns raise awareness about the importance of keeping our planet clean and healthy. Our students realized their duties and responsibilities and done their service enthusiastically.