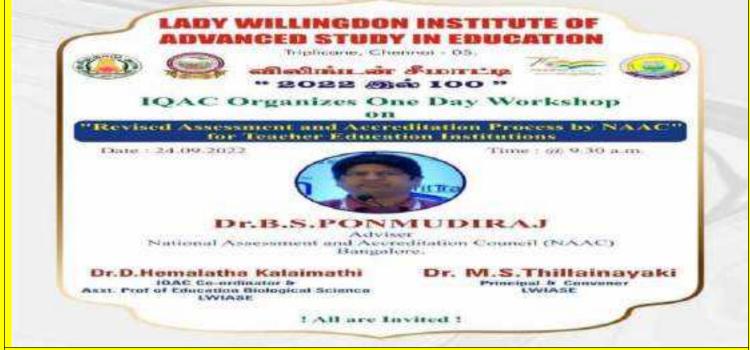

emalatha Kalaimathi                                    |
|                                      | IQAC Coordinator & Assistant Professor of Education Biological |
|                                      | Science,                                                       |
|                                      | LWIASE, Chennai.                                               |
| Chief Guest/Resource Person          | Dr. B.S. Ponmudiraj                                            |
|                                      | Adviser, National Assessment and Accreditation Council (NAAC). |
|                                      | Bangalore.                                                     |
| No. of Participants                  | 156 faculty                                                    |



#### **Summary of the Event**

IQAC of Lady Willingdon IASE organized an one day workshop on ""Revised Assessment and Accreditation Process by NAAC" for Teacher Education Institutions" which was held on 24.09.2022 for teacher education faculty. NAAC's Assessment and Accreditation initiatives follow a strong review process that keeps a tab on evaluating the "quality", "credibility" and "relevance" to offer grades to the HEIs. The aim of the workshop was to provide training on revised assessment and accreditation process by NAAC. Faculty from various teacher education institutions were participated in hybrid mode. The resource person explained about all the criterions and gave directions to how to prepare and submit AQAR. Further the resource person talked about accountability, autonomy an