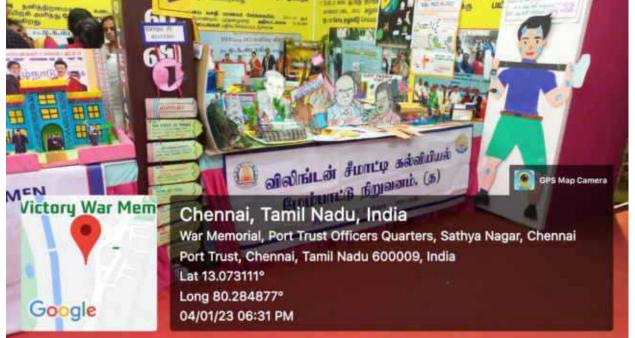

#### Single Window Counselling (SWC)

Single Window Counselling for B.Ed first year admission commenced on 12.10.2022 by honorable Thiru. Dr K. Ponmudi, Minister of Higher Education, Tamil Nadu and ended by 17.10.2022 for the academic year 2022-2023. Guidelines for the admission were given by Dr M. Easwaramurthy, Director of Collegiate Education, Chennai.