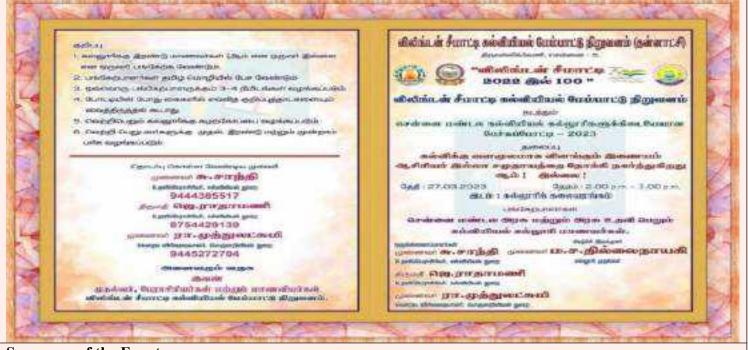

oogle

#### Chennai, Tamil Nadu, India Building-2, LADY WILLINGDON COLLEGE OF EDUCATION, Neelam Basha Dargapuram, Triplicane, Chennai, Tamil Nadu 600005, India Lat 13.048836\* Long 80.279434\* 05/12/22 03:58 PM GMT +05:30