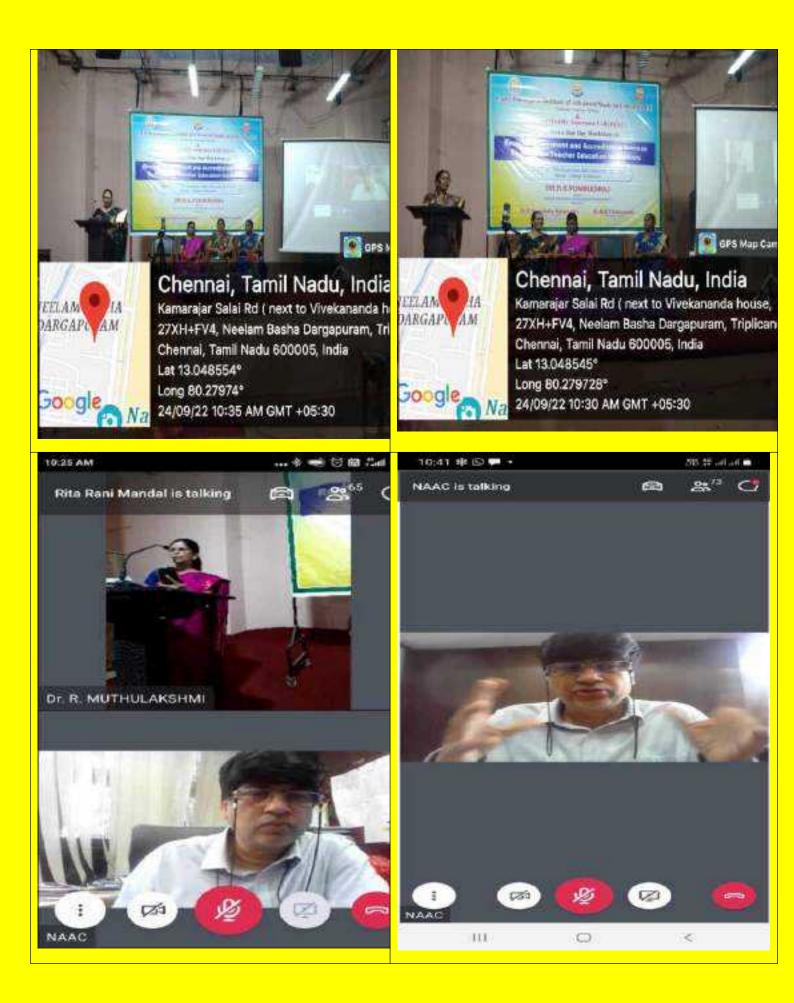

# Workshop on Nuances of Documentation Process: Research Proposal, NAAC & NIRF

| Date                    | 10/08/2022                                            |
|-------------------------|-------------------------------------------------------|
| Name of the Convener    | Dr.M.S.Thillainayaki                                  |
|                         | Principal, LWIASE, Chennai -05                        |
| Name of the Coordinator | Dr. D. Hemalatha Kalaimathi                           |
|                         | Assistant Professor of Education Biological Science & |
|                         | IQAC Coordinator                                      |
|                         | LWIASE, Chennai– 05                                   |
| No. of Participants     | 100                                                   |

#### **Summary:**

A one-day workshop was conducted in Lady Willingdon IASE on 10th August 2022 on 'Nuances on Documentation Process: Research proposals, NAAC and NIRF' under the aegis of the Tamil Nadu State Council for Higher Education (TANSCHE), Chennai. The aim of this workshop was to gain the knowledge about documentation process needed for National Assessment and Accreditation Council (NAAC) and National Institute Ranking Framework (NIRF) which was explained by the experts from various higher educational institutions. Around 100 participants from different educational domains were participated and received their certificate at the end of the session.