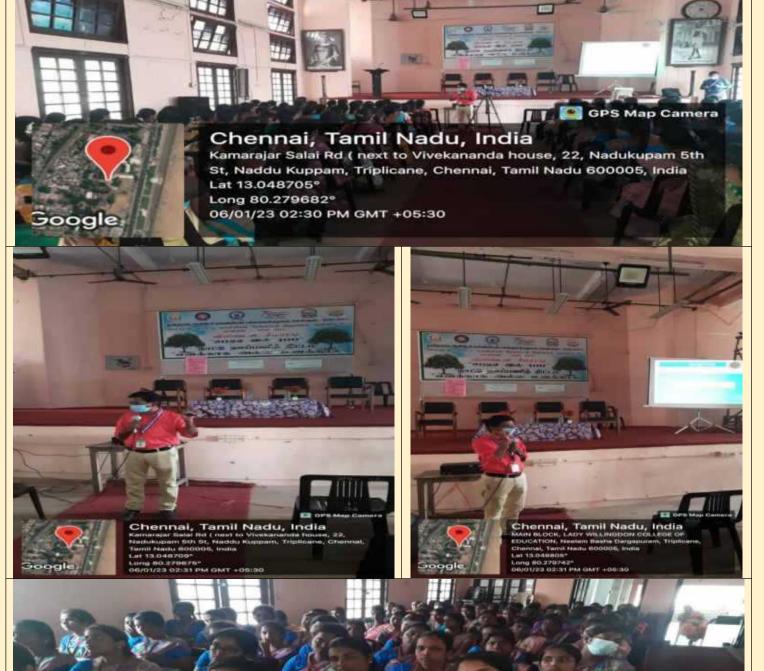

d the danger and seriousness of the disease which is communicable. The resource person also stressed the need to follow COVID APPROPRIATE PROTOCOL and behaviours, the cause and prevention measures for dengue fever, and also briefed us elaborately about the process of vaccination. A question & answer session was conducted after the presentation during which the student-teachers got their doubts on how to wear a mask, what are the uses of drinking 'kashayam' etc all clarified by the guest speaker. The program ended with a

feedback session where the student-teachers expressed their views about these communicable diseases, and the threats they imposed on society and urged their fellow student-teachers to follow the COVID protocols, for it is well known that "PREVENTION IS BETTER THAN CURE."



GPS Map Camera

## Chennai, Tamil Nadu, India

oogle

Kamarajar Salai Rd ( next to Vivekananda house, 22, Nadukupam 5th St, Naddu Kuppam, Triplicane, Chennai, Tamil Nadu 600005, India Lat 13.048707° Long 80.279676° 06/01/23 02:31 PM GMT +05:30

# NSS - World Siddha Day

| Name of the College                  | Lady Willingdon IASE, Chennai – 600 005          |
|--------------------------------------|--------------------------------------------------|
| Name of Event Organized              | விலிங்டன் சீமாட்டி "2022 இல் 100"                |
| Title of the Event                   | NSS - World Siddha Day                           |
| Date of Event Organized              | 09.01.2023                                       |
| Name of the Convener of the Event    | Dr.M.S.Thillainayaki