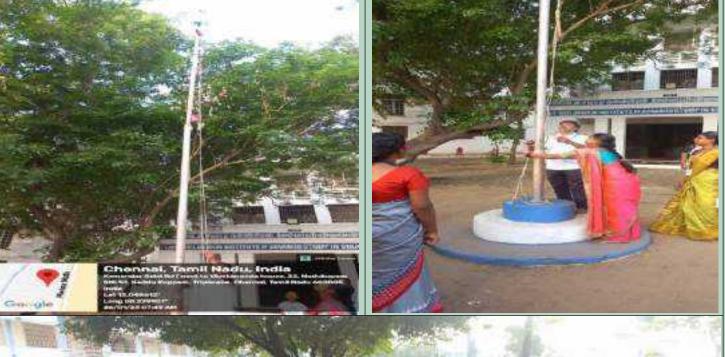

Chennai, Tamil Nadu, India MAIN BLOCK, LADY WILLINGDON COLLEGE OF EDUCATION, Neelam Basha Dargapuram, Triplicane, Chennai, Tamil Nadu 600005, India Lat 13.048346° Long 80.279892° 31/10/22 12:22 PM GMT +05:30