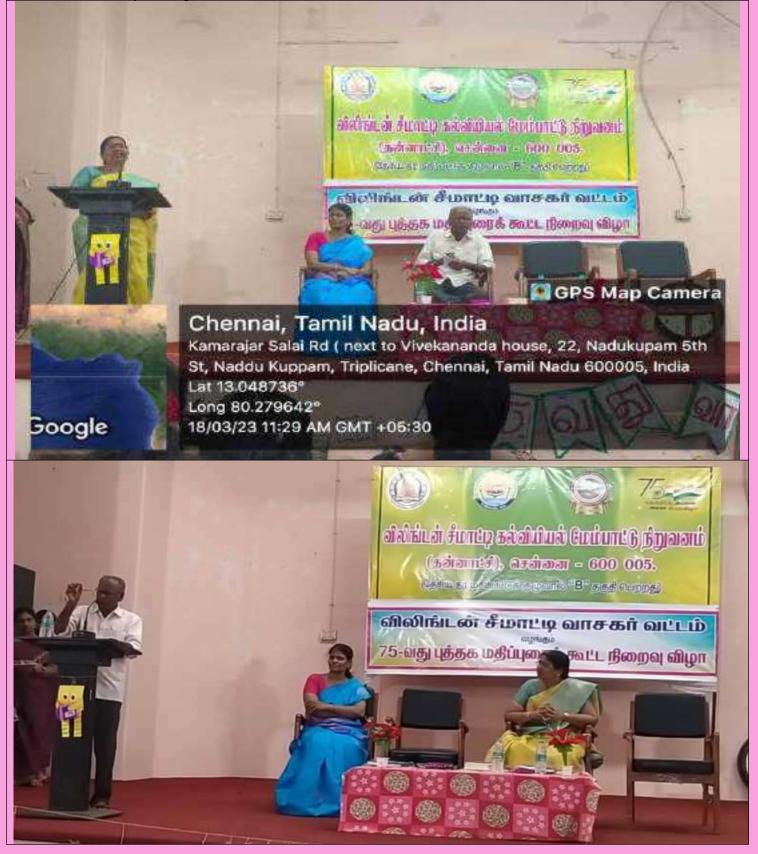

| LADY WILLINGODN INSTITUTE OF ADVANCED STUDY IN EDUCATION<br>Triplicane, Chennai -05. |                                                                          |                                                                                                 |  |
|--------------------------------------------------------------------------------------|--------------------------------------------------------------------------|-------------------------------------------------------------------------------------------------|--|
|                                                                                      | IQAC - Annual Quality Initiative Programmes<br>Academic Year - 2022-2023 |                                                                                                 |  |
| S.No                                                                                 | Date                                                                     | Programmes                                                                                      |  |
| 35                                                                                   | 04.01.2023                                                               | Participation in Trade Fair - Exhibited new innovative idea.                                    |  |
| 36                                                                                   | 05.01.2023                                                               | Tamil Poetry Writing Workshop - Collaboration with Pachiyappas<br>Colege.                       |  |
| 37                                                                                   | 06.01.2023                                                               | NSS - Awareness Programme on Covid 19 and Dengue                                                |  |
| 38                                                                                   | 09.01.2023                                                               | NSS- World Siddha Day                                                                           |  |
| 39                                                                                   | 09.01.2023                                                               | Workshop on "Personal Hygiene"                                                                  |  |
| 40                                                                                   | 10.01.2023                                                               | Special School Visit - B.Ed., First Year                                                        |  |
| 41                                                                                   | 11.01.2023                                                               | Samathuva Pongal Celebration                                                                    |  |
| 42                                                                                   | 18.01.2023                                                               | Yoga Workshop                                                                                   |  |
| 43                                                                                   | 21.01.2023                                                               | Tree Plantation in the college campus                                                           |  |
| 44                                                                                   | 25.01.2023                                                               | Pledge taken on voter's day                                                                     |  |
| 45                                                                                   | 25.01.2023                                                               | Yoga Workshop                                                                                   |  |
| 46                                                                                   | 26.01.2023                                                               | Republic Day Celebration                                                                        |  |
| 47                                                                                   | 25.01.2023 &<br>27.01.2023                                               | Vivekanandhar House Visit                                                                       |  |
| 48                                                                                   | 30.01.2023                                                               | Martyr's Day                                                                                    |  |
| 49                                                                                   | 31.01.2023                                                               | Workshop on " SUPW - Socially Useful Productive Work"                                           |  |
| 50                                                                                   | 01.02.2023                                                               | Field Trip- Birla Planetarium                                                                   |  |
| 51                                                                                   | 03.02.2022                                                               | Orientation programme for non-teaching staff                                                    |  |
| 52                                                                                   | 07.02.2023 to<br>11.02.2023                                              | Citizenship Camp - B.Ed Second Year                                                             |  |
| 53                                                                                   | 09.02.2023 &<br>10.02.2023                                               | Innovative School Visit - B.Ed., First Year                                                     |  |
| 54                                                                                   | 15.02.2023                                                               | Muthamizh Vizha                                                                                 |  |
| 55                                                                                   | 16.02.2023                                                               | Seminar on " Online Privacy "                                                                   |  |
| 56                                                                                   | 22.02.2023                                                               | Awareness Programme on "Communicable Diseases"                                                  |  |
| 57                                                                                   | 27.01.2023 -<br>14.02.2023                                               | M.Ed., Institutional Visit                                                                      |  |
| 58                                                                                   | 08.03.2023                                                               | Tree Plantation on National Womens Day                                                          |  |
| 59                                                                                   | 08.03.2023                                                               | National Science Day - Visit to Egmore Museum                                                   |  |
| 60                                                                                   | 21.03.2023                                                               | American Library Visit                                                                          |  |
| 61                                                                                   | 21.03.2023                                                               | British Library Visit                                                                           |  |
| 62                                                                                   | 18.03.2023                                                               | Vasagar Vattam - 75th week Celebration                                                          |  |
| 63                                                                                   | 21.03.2023                                                               | National Level Online Quiz on Educational Psychology                                            |  |
| 64                                                                                   | 25.03.2023                                                               | International Conference - Gender Equality and Women Education in the History of Tamil Society. |  |
| 65                                                                                   | 27.03.2023                                                               | Intercollegiate Speech Competition                                                              |  |
| 66                                                                                   | 28.03.2023                                                               | Intercollegiate Cultural Competition                                                            |  |