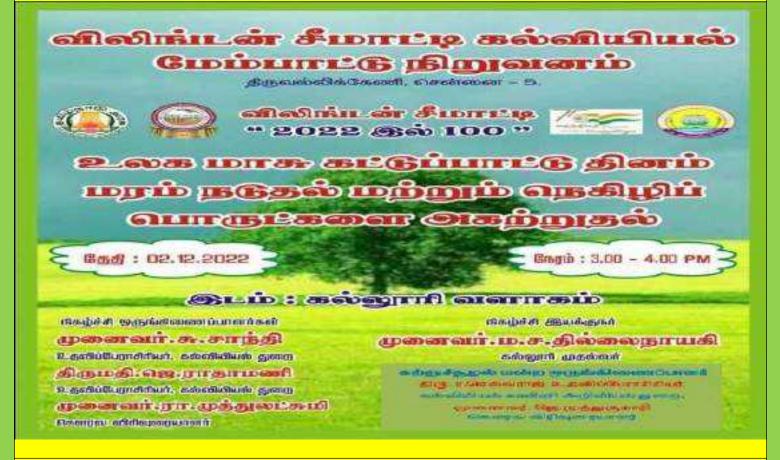

## **Pledge on Social Justice Day**

| Title of the Event      | Pledge on Social Justice Day |
|-------------------------|------------------------------|
| Date of Event Organized | 17.09.2023                   |
| Name of the Convener of | Dr.M.S.Thillainayaki         |
| the Event               | Principal, LWIASE, Chennai   |
|                         |                              |