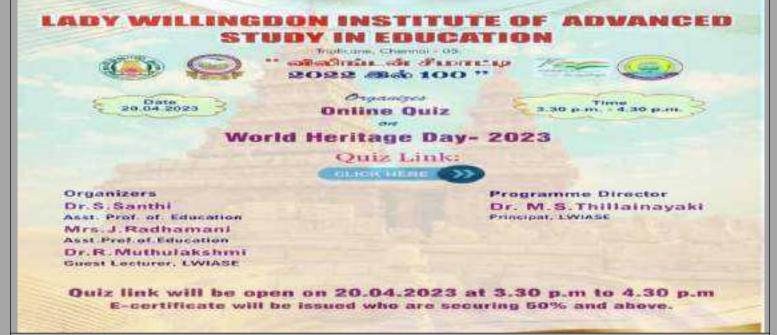

personal Strack II. F. disbertet period and a significant period and a significant period.

erenini, Corrilladad, ummillad, againtegidieri

தல்திர்த் தைவிடி முன்னி இல்தி ஆட்டித்துலாகளி கூல்ல தெரைய விருண்டாள், தொகுசுதில்ல் தன்ற