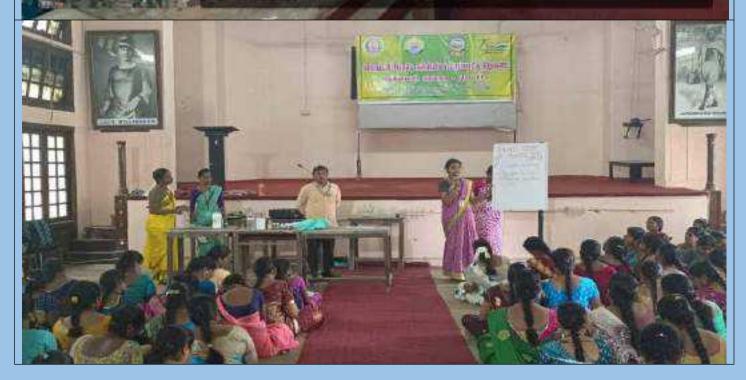

ease awareness of scientific advancement and develop a scientific outlook.

Our students learnt that SUPW plays a the significant role in manual work and services. In addition that Socially Useful Productive Work (SUPW) is a purposive productive work and services related to the needs of the child and the community, which will be proved meaningful to the learner. B.Ed second year Chemistry students manufactured various products namely phenyl, dish wash, hand wash, candle, soap, detergents etc by using proper guidelines and followed by our students did hands on training for preparing the products.

Chennai, Tamil Nadu, India 5-B, Hanuman Thai Koil St, Naddu Kuppam, Triplicane, Chennai, Tamil Nadu 600005, India Lat 13.048803° Long 80.278054° 31/01/23 10:32 AM GMT +05:30

**GPS Map Camera** 



## **Celebration of National Science Day**

### Visit to Birla Planetarium

| Name of the College