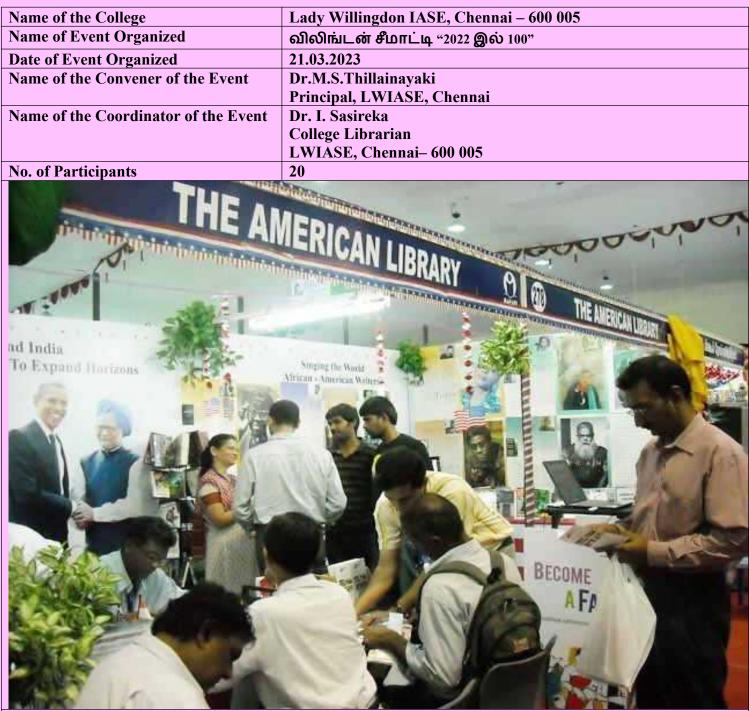

| LADY WILLINGODN INSTITUTE OF ADVANCED STUDY IN EDUCATION<br>Triplicane, Chennai -05. |                                                                          |                                                                                                 |  |
|--------------------------------------------------------------------------------------|--------------------------------------------------------------------------|-------------------------------------------------------------------------------------------------|--|
|                                                                                      | IQAC - Annual Quality Initiative Programmes<br>Academic Year - 2022-2023 |                                                                                                 |  |
| S.No                                                                                 | Date                                                                     | Programmes                                                                                      |  |
| 35                                                                                   | 04.01.2023                                                               | Participation in Trade Fair - Exhibited new innovative idea.                                    |  |
| 36                                                                                   | 05.01.2023                                                               | Tamil Poetry Writing Workshop - Collaboration with Pachiyappas<br>Colege.                       |  |
| 37                                                                                   | 06.01.2023                                                               | NSS - Awareness Programme on Covid 19 and Dengue                                                |  |
| 38                                                                                   | 09.01.2023                                                               | NSS- World Siddha Day                                                                           |  |
| 39                                                                                   | 09.01.2023                                                               | Workshop on "Personal Hygiene"                                                                  |  |
| 40                                                                                   | 10.01.2023                                                               | Special School Visit - B.Ed., First Year                                                        |  |
| 41                                                                                   | 11.01.2023                                                               | Samathuva Pongal Celebration                                                                    |  |
| 42                                                                                   | 18.01.2023                                                               | Yoga Workshop                                                                                   |  |
| 43                                                                                   | 21.01.2023                                                               | Tree Plantation in the college campus                                                           |  |
| 44                                                                                   | 25.01.2023                                                               | Pledge taken on voter's day                                                                     |  |
| 45                                                                                   | 25.01.2023                                                               | Yoga Workshop                                                                                   |  |
| 46                                                                                   | 26.01.2023                                                               | Republic Day Celebration                                                                        |  |
| 47                                                                                   | 25.01.2023 &<br>27.01.2023                                               | Vivekanandhar House Visit                                                                       |  |
| 48                                                                                   | 30.01.2023                                                               | Martyr's Day                                                                                    |  |
| 49                                                                                   | 31.01.2023                                                               | Workshop on " SUPW - Socially Useful Productive Work"                                           |  |
| 50                                                                                   | 01.02.2023                                                               | Field Trip- Birla Planetarium                                                                   |  |
| 51                                                                                   | 03.02.2022                                                               | Orientation programme for non-teaching staff                                                    |  |
| 52                                                                                   | 07.02.2023 to<br>11.02.2023                                              | Citizenship Camp - B.Ed Second Year                                                             |  |
| 53                                                                                   | 09.02.2023 &<br>10.02.2023                                               | Innovative School Visit - B.Ed., First Year                                                     |  |
| 54                                                                                   | 15.02.2023                                                               | Muthamizh Vizha                                                                                 |  |
| 55                                                                                   | 16.02.2023                                                               | Seminar on " Online Privacy "                                                                   |  |
| 56                                                                                   | 22.02.2023                                                               | Awareness Programme on "Communicable Diseases"                                                  |  |
| 57                                                                                   | 27.01.2023 -<br>14.02.2023                                               | M.Ed., Institutional Visit                                                                      |  |
| 58                                                                                   | 08.03.2023                                                               | Tree Plantation on National Womens Day                                                          |  |
| 59                                                                                   | 08.03.2023                                                               | National Science Day - Visit to Egmore Museum                                                   |  |
| 60                                                                                   | 21.03.2023                                                               | American Library Visit                                                                          |  |
| 61                                                                                   | 21.03.2023                                                               | British Library Visit                                                                           |  |
| 62                                                                                   | 18.03.2023                                                               | Vasagar Vattam - 75th week Celebration                                                          |  |
| 63                                                                                   | 21.03.2023                                                               | National Level Online Quiz on Educational Psychology                                            |  |
| 64                                                                                   | 25.03.2023                                                               | International Conference - Gender Equality and Women Education in the History of Tamil Society. |  |
| 65                                                                                   | 27.03.2023                                                               | Intercollegiate Speech Competition                                                              |  |
| 66                                                                                   | 28.03.2023                                                               | Intercollegiate Cultural Competition                                                            |  |