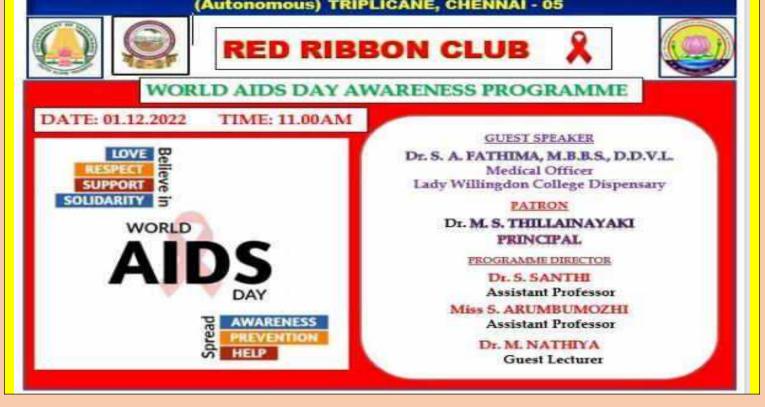

## Lady Willingdon Institute of Advanced Study in Education (A) Triplicane, Chenai-05.