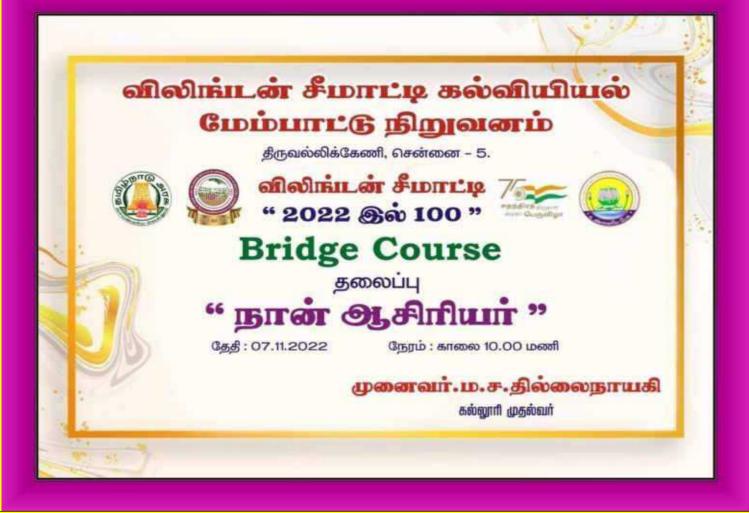

llingdon IASE              |
|--------------------------------------|-----------------------------------|
| Name of the Department               | LWIASE, Chennai – 600 005         |
| Name of Event Organized              | விலிங்டன் சீமாட்டி "2022 இல் 100" |
| Title of the Event                   | Bridge Course                     |
| Date of Event Organized              | 07.11.2022/10.00am                |
| Name of the Convener of the Event    | Dr.M.S.Thillainayaki              |
|                                      | Principal, LWIASE, Chennai        |
| Name of the Coordinator of the Event | Faculty, LWIASE, Chennai          |
| No. of Participants                  | 200                               |
|                                      | 200                               |



#### **Summary of the Event**

Lady Willingdon IASE organized a bridge course entitled "நான் ஆசிரியர்" started on 07.11.2022 for B.Ed first year students. The aim of the bridge course was to acquire knowledge about B.Ed degree programme, teaching skills, methodology and skills for professional development. This orientation took place for one week and highly informative and useful for B.Ed first students in order to enhance their proficiency in teaching profession. Our college faculty taught various micro teaching skills and how to apply appropriate teaching methods in the classroom followed by technological skills and cyber security subject matter was revealed.



# Chennai, Tamil Nadu, India

MAIN BLOCK, LADY WILLINGDON COLLEGE OF EDUCATION, Neelam Basha Dargapuram, Triplicane, Chennai,