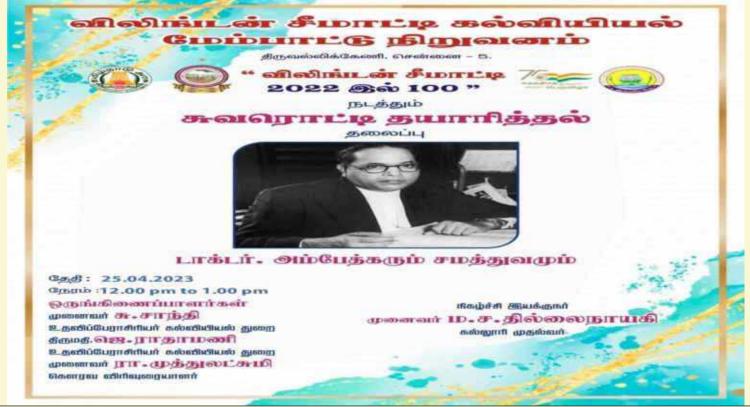

# Chennai, Tamil Nadu, India

Kamarajar Salai Rd ( next to Vivekananda house, 22, Nadukupam 5th St, Naddu Kuppam, Triplicane, Chennai, Tamil Nadu 600005, India Lat 13.048703° Long 80.279703° 06/12/22 02:35 PM GMT +05:30

· materia

· Right comp out had

ดับบริณ เสียงกับโดยกิ ส. เหล

mitgette mind gautenar.

general Rep. 3.535 desagrade studies)

. Granmen at graining real until anhands

College union inauguration and centenary day was celebrated by Lady Willingdon IASE on 12.12.2022 with an aim to take an endorse of union members and celebrate centenary year of excellence. In the year 1922, this Institute of Teacher Training was named 'Lady Willingdon Training School' after 'Lady Willingdon' wife of Lord Willingdon, then Governor of Madras Presidency. The majestic building in the premises of 16 acres overlook the world famous sprawling Marina Beach beside the Bay of Bengal, which is one of the longest and beautiful beaches of the world indeed. Lady Willingdon Institute of Advanced Study in Education celebrated its Golden Jubilee, Diamond Jubilee and Platinum Jubilee in the year 1972, 1983 and 1999 respectively. The chief guest was Dr. M.Easwaramurthy, Director of Collegiate Education, Directorate of Collegiate Education, Chennai who inaugurated the celebrations. In order to celebrate centenary year of our college, the chief guest planted first sapling in front of our college which denotes the success of 100 years. Further more selected union members took an oath regarding their union roles and responsibilities in front of our chief guest. This session was ended with vote of thanks.