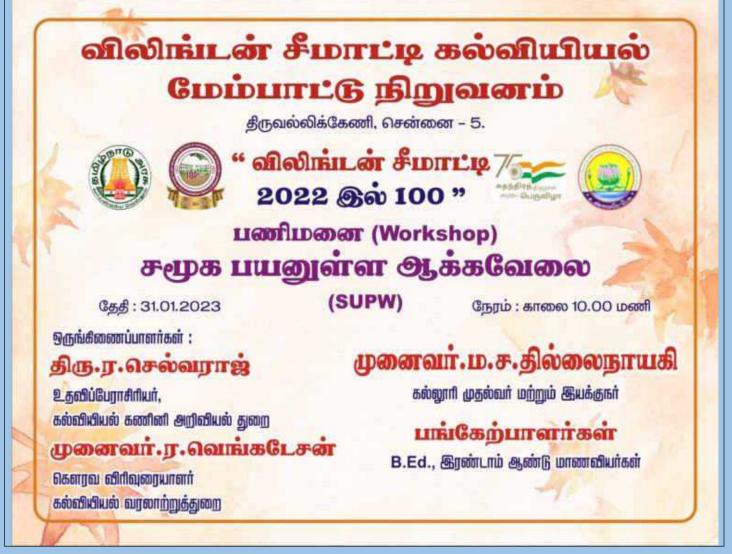

/ 10.00am                                  |
| Dr.M.S.Thillainayaki                                  |
| Principal, LWIASE, Chennai                            |
| Mr. R.Selvaraj                                        |
| Assistant Professor                                   |
| Department of Computer Science Education              |
| LWIASE, Chennai – 600 005                             |
| Dr.R.Venkatesan                                       |
| Guest Lecturer                                        |
| LWIASE, Chennai – 600 005                             |
| Dr.M.S.Thillainayaki                                  |
| Principal, LWIASE, Chennai                            |
| 184                                                   |
|                                                       |



#### Summary of the Event:

Google

Workshop on " SUPW - Socially Useful Productive Work" organized by our institution on 31.01.2023 with the aim

- ✤ To develop individual skills
- ✤ To help the students to enhance the habit to work as a community, encourage community thinking, increase awareness of scientific advancement and develop a scientific outlook.

Our students learnt that SUPW plays a the significant role in manual work and services. In addition that Socially Useful Productive Work (SUPW) is a purposive productive work and services related to the needs of the child and the community, which will be proved meaningful to the learner. B.Ed second year Chemistry students manufactured various products namely phenyl, dish wash, hand wash, candle, soap, detergents etc by using proper g