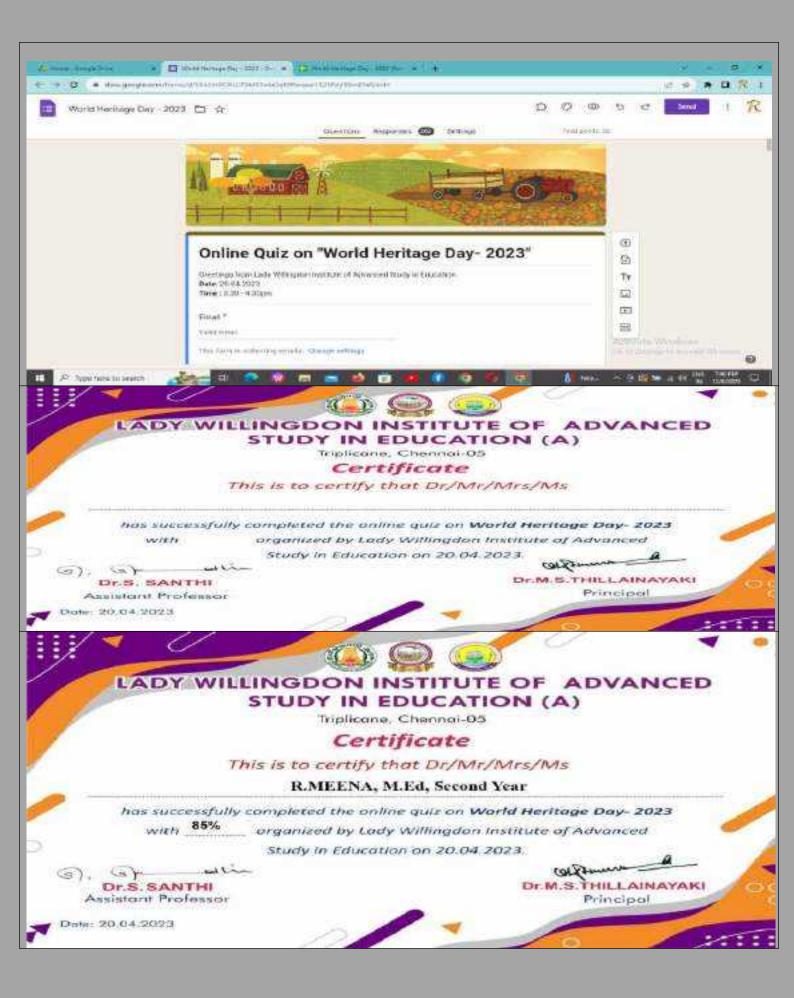

personal Strack II. F. disbertet period and a significant period and a significant period.

erenini, Corrilladad, ummillad, againtegidieri

தல்திர்த் தைவிடி முன்னி இல்தி ஆட்டித்துலாகளி கூல்ல தெரைய விருண்டாள், தொகுசுதில்ல் தன்ற