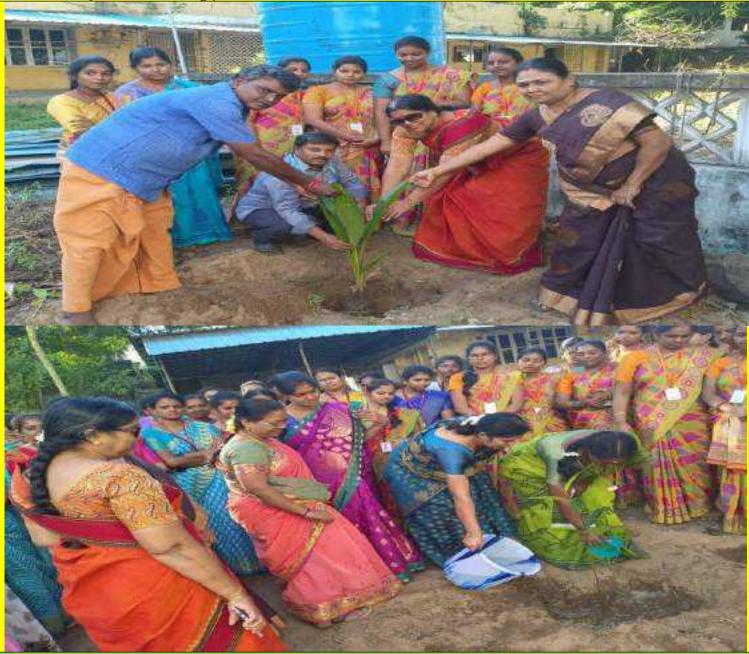

## **Pledge on Social Justice Day**

| Title of the Event      | Pledge on Social Justice Day |
|-------------------------|------------------------------|
| Date of Event Organized | 17.09.2023                   |
| Name of the Convener of | Dr.M.S.Thillainayaki         |
| the Event               | Principal, LWIASE, Chennai   |
|                         |                              |