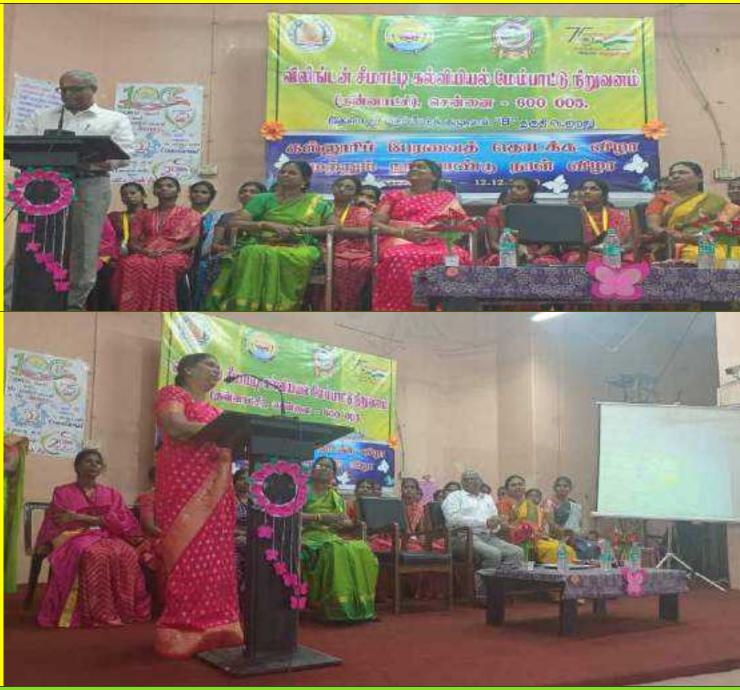

#### **NAAC Review Meetings**

Lady Willingdon IASE organized a meeting regarding to NAAC. During this meeting National Assessment and Accreditation Council (NAAC) conducts assessment and accreditation of Higher Educational Institutions (HEI) such as colleges, Universities or other recognized institutions to drive an understanding of the Quality Status of the institution. Among all our faculty members are join together discuss the NAAC components.