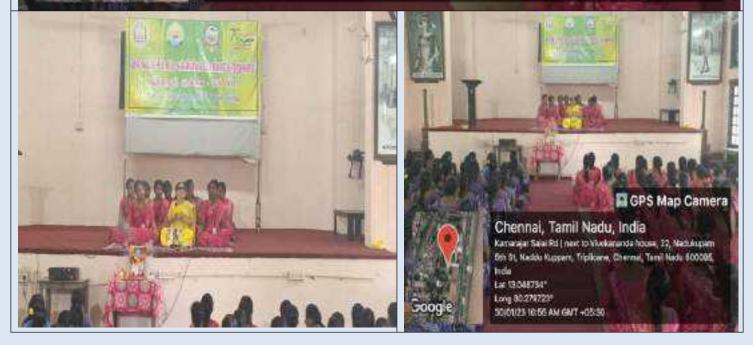

# Chennai, Tamil Nadu, India

MAIN BLOCK, LADY WILLINGDON COLLEGE OF EDUCATION, Neelam Basha Dargapuram, Triplicane, Chennai, Tamil Nadu 600005, India Lat 13.048782° Long 80.279485° 07/11/22 03:13 PM GMT +05:30