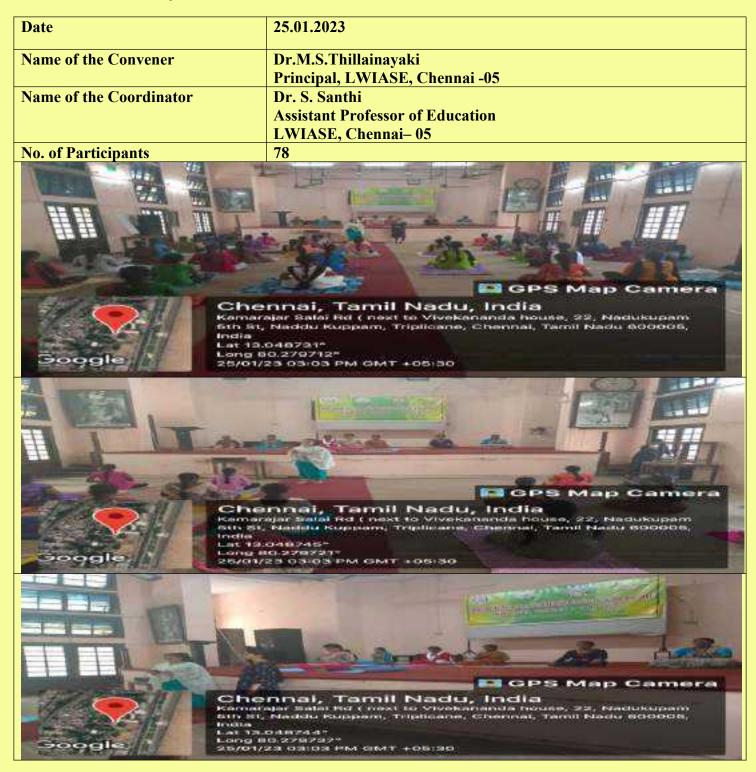

| Date                    | 31.10.2022                                    |
|-------------------------|-----------------------------------------------|
| Name of the Convener    | Dr.M.S.Thillainayaki                          |
|                         | Principal, LWIASE, Chennai -05                |
| Name of the Coordinator | Dr. T. Subhashini                             |
|                         | Assistant Professor of Education Home Science |
|                         | LWIASE, Chennai– 05                           |
| No. of Participants     | 402                                           |
|                         |                                               |

Chennai, Tamil Nadu, India MAIN BLOCK, LADY WILLINGDON COLLEGE OF EDUCATION, Neelam Basha Dargapuram, Triplicane, Chennai, Tamil Nadu 600005, India Lat 13.048346° Long 80.279892° 31/10/22 12:22 PM GMT +05:30