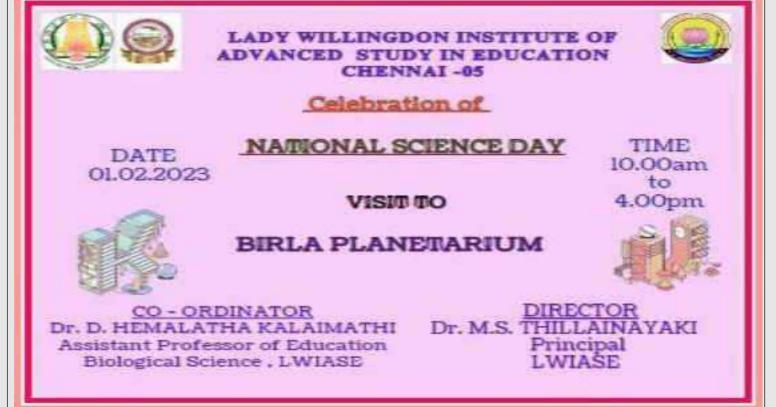

#### Chennai, Tamil Nadu, India Kamarajar Salai Rd ( next to Vivekananda house, 22, Nadukupam 5th St, Naddu Kuppam, Triplicane, Chennai, Tamil Nadu 600005, India

Chennai, Tamil Nadu 600005, India Lat 13.048842° Long 80.279501° 07/11/22 01:44 PM GMT +05:30