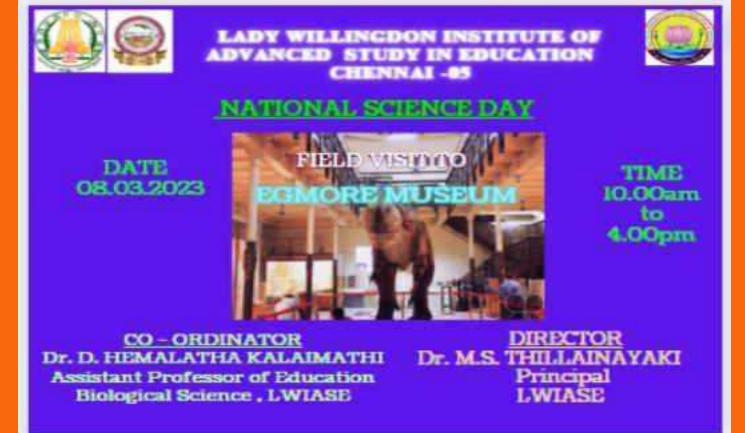

#### **Summary of the Event**

World Pollution Control Day was observed in our Institution on 2nd December, 2022, with an aim to raise awareness among the B.Ed and M.Ed student teachers about the increasing air pollution and educating them about how to control it. In order to observe world pollution control day two major events were planned i.e, Tree