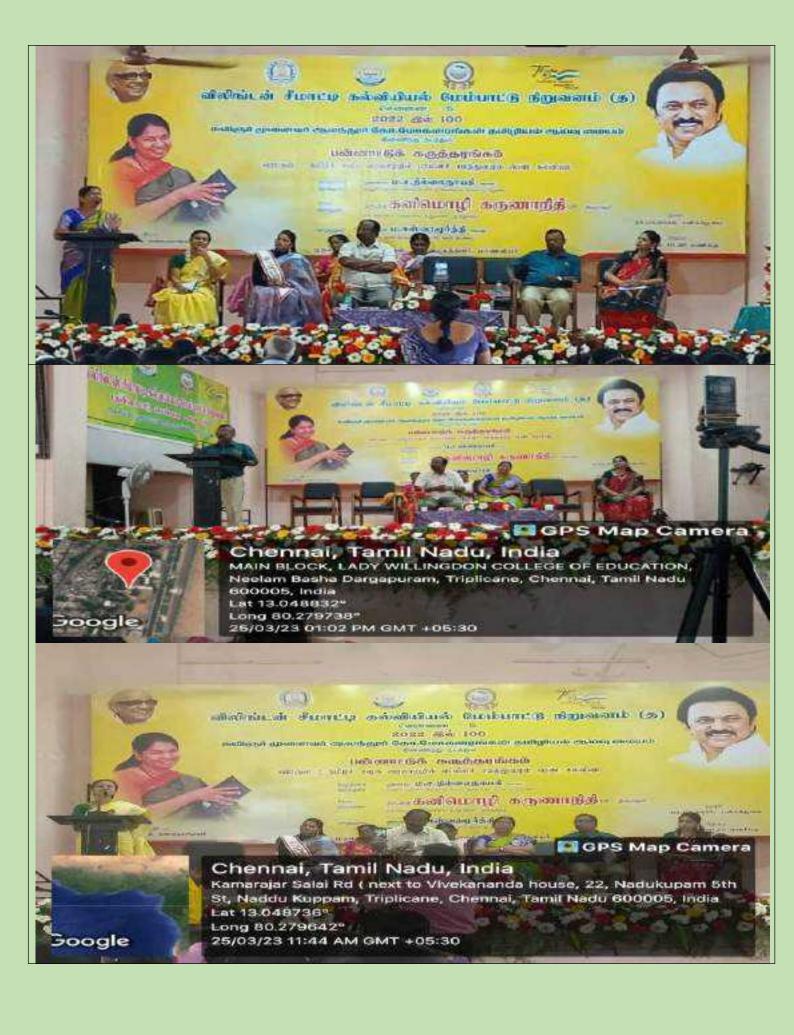

| LADY WILLINGODN INSTITUTE OF ADVANCED STUDY IN EDUCATION<br>Triplicane, Chennai -05. |                                                                          |                                                                                                 |  |
|--------------------------------------------------------------------------------------|--------------------------------------------------------------------------|-------------------------------------------------------------------------------------------------|--|
|                                                                                      | IQAC - Annual Quality Initiative Programmes<br>Academic Year - 2022-2023 |                                                                                                 |  |
| S.No                                                                                 | Date                                                                     | Programmes                                                                                      |  |
| 35                                                                                   | 04.01.2023                                                               | Participation in Trade Fair - Exhibited new innovative idea.                                    |  |
| 36                                                                                   | 05.01.2023                                                               | Tamil Poetry Writing Workshop - Collaboration with Pachiyappas<br>Colege.                       |  |
| 37                                                                                   | 06.01.2023                                                               | NSS - Awareness Programme on Covid 19 and Dengue                                                |  |
| 38                                                                                   | 09.01.2023                                                               | NSS- World Siddha Day                                                                           |  |
| 39                                                                                   | 09.01.2023                                                               | Workshop on "Personal Hygiene"                                                                  |  |
| 40                                                                                   | 10.01.2023                                                               | Special School Visit - B.Ed., First Year                                                        |  |
| 41                                                                                   | 11.01.2023                                                               | Samathuva Pongal Celebration                                                                    |  |
| 42                                                                                   | 18.01.2023                                                               | Yoga Workshop                                                                                   |  |
| 43                                                                                   | 21.01.2023                                                               | Tree Plantation in the college campus                                                           |  |
| 44                                                                                   | 25.01.2023                                                               | Pledge taken on voter's day                                                                     |  |
| 45                                                                                   | 25.01.2023                                                               | Yoga Workshop                                                                                   |  |
| 46                                                                                   | 26.01.2023                                                               | Republic Day Celebration                                                                        |  |
| 47                                                                                   | 25.01.2023 &<br>27.01.2023                                               | Vivekanandhar House Visit                                                                       |  |
| 48                                                                                   | 30.01.2023                                                               | Martyr's Day                                                                                    |  |
| 49                                                                                   | 31.01.2023                                                               | Workshop on " SUPW - Socially Useful Productive Work"                                           |  |
| 50                                                                                   | 01.02.2023                                                               | Field Trip- Birla Planetarium                                                                   |  |
| 51                                                                                   | 03.02.2022                                                               | Orientation programme for non-teaching staff                                                    |  |
| 52                                                                                   | 07.02.2023 to<br>11.02.2023                                              | Citizenship Camp - B.Ed Second Year                                                             |  |
| 53                                                                                   | 09.02.2023 &<br>10.02.2023                                               | Innovative School Visit - B.Ed., First Year                                                     |  |
| 54                                                                                   | 15.02.2023                                                               | Muthamizh Vizha                                                                                 |  |
| 55                                                                                   | 16.02.2023                                                               | Seminar on " Online Privacy "                                                                   |  |
| 56                                                                                   | 22.02.2023                                                               | Awareness Programme on "Communicable Diseases"                                                  |  |
| 57                                                                                   | 27.01.2023 -<br>14.02.2023                                               | M.Ed., Institutional Visit                                                                      |  |
| 58                                                                                   | 08.03.2023                                                               | Tree Plantation on National Womens Day                                                          |  |
| 59                                                                                   | 08.03.2023                                                               | National Science Day - Visit to Egmore Museum                                                   |  |
| 60                                                                                   | 21.03.2023                                                               | American Library Visit                                                                          |  |
| 61                                                                                   | 21.03.2023                                                               | British Library Visit                                                                           |  |
| 62                                                                                   | 18.03.2023                                                               | Vasagar Vattam - 75th week Celebration                                                          |  |
| 63                                                                                   | 21.03.2023                                                               | National Level Online Quiz on Educational Psychology                                            |  |
| 64                                                                                   | 25.03.2023                                                               | International Conference - Gender Equality and Women Education in the History of Tamil Society. |  |
| 65                                                                                   | 27.03.2023                                                               | Intercollegiate Speech Competition                                                              |  |
| 66                                                                                   | 28.03.2023                                                               | Intercollegiate Cultural Competition                                                            |  |