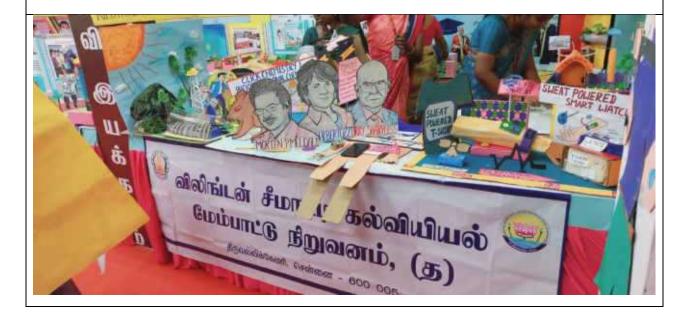

#### Single Window Counselling (SWC)

Single Window Counselling for B.Ed first year admission commenced on 12.10.2022 by honorable Thiru. Dr K. Ponmudi, Minister of Higher Education, Tamil Nadu and ended by 17.10.2022 for the academic year 2022-2023. Guidelines for the admission were given by Dr M. Easwaramurthy, Director of Collegiate Education, Chennai.