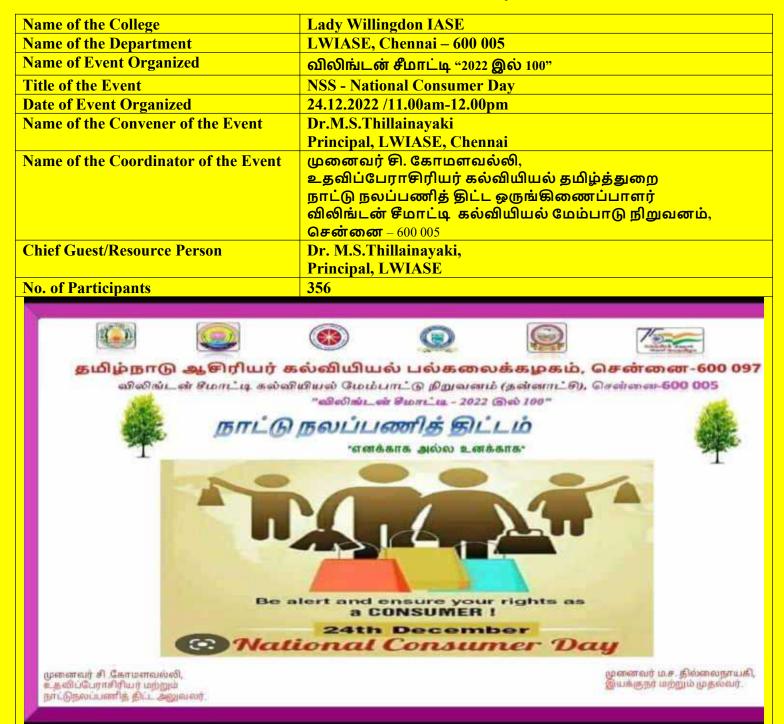

GPS Map Camera

GPS Map Camera

Chennai, Tamil Nadu, India Building-2, LADY WILLINGDON COLLEGE OF EDUCATION, Neelam Basha Dargapuram, Triplicane, Chennai, Tamil Nadu 600005, India Lat 13.048897\* Long 80.279502\* 11/10/22 02:17 PM GMT +05:30